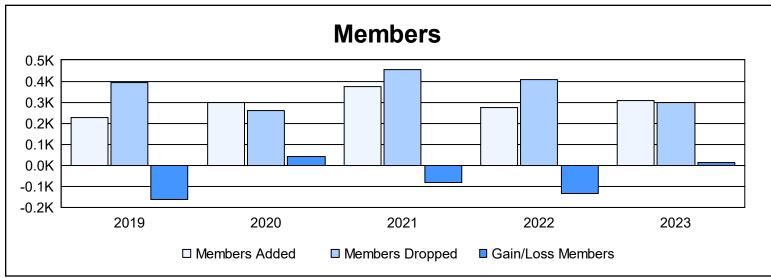

District LC 8 As of June 2023 Cumulative

| Year      | New<br>Clubs | Dropped<br>Clubs | Gain/<br>Loss<br>Clubs | New<br>Members | Charter<br>Members | Reinstate<br>Members | Transfer<br>Members | Total<br>Member<br>Added | Total<br>Members<br>Dropped | Gain/<br>Loss<br>Members |
|-----------|--------------|------------------|------------------------|----------------|--------------------|----------------------|---------------------|--------------------------|-----------------------------|--------------------------|
| 2018-2019 | 1            | 3                | -2                     | 194            | 23                 | 8                    | 4                   | 229                      | 393                         | -164                     |
| 2019-2020 | 2            | 0                | 2                      | 223            | 57                 | 17                   | 2                   | 299                      | 258                         | 41                       |
| 2020-2021 | 4            | 1                | 3                      | 220            | 127                | 20                   | 5                   | 372                      | 454                         | -82                      |
| 2021-2022 | 1            | 2                | -1                     | 208            | 36                 | 21                   | 10                  | 275                      | 407                         | -132                     |
| 2022-2023 | 1            | 2                | -1                     | 244            | 25                 | 34                   | 6                   | 309                      | 298                         | 11                       |
| Average   | 2            | 2                | 0                      | 218            | 54                 | 20                   | 5                   | 297                      | 362                         | -65                      |