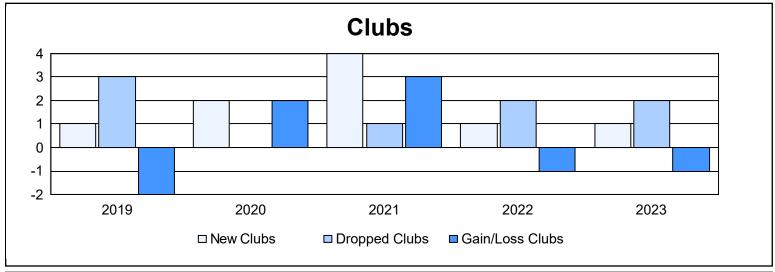

District LC 8 As of June 2023 Cumulative

| Year      | New<br>Clubs | Dropped<br>Clubs | Gain/<br>Loss<br>Clubs | New<br>Members | Charter<br>Members | Reinstate<br>Members | Transfer<br>Members | Total<br>Member<br>Added | Total<br>Members<br>Dropped | Gain/<br>Loss<br>Members |
|-----------|--------------|------------------|------------------------|----------------|--------------------|----------------------|---------------------|--------------------------|-----------------------------|--------------------------|
| 2018-2019 | 1            | 3                | -2                     | 194            | 23                 | 8                    | 4                   | 229                      | 393                         | -164                     |
| 2019-2020 | 2            | 0                | 2                      | 223            | 57                 | 17                   | 2                   | 299                      | 258                         | 41                       |
| 2020-2021 | 4            | 1                | 3                      | 220            | 127                | 20                   | 5                   | 372                      | 454                         | -82                      |
| 2021-2022 | 1            | 2                | -1                     | 208            | 36                 | 21                   | 10                  | 275                      | 407                         | -132                     |
| 2022-2023 | 1            | 2                | -1                     | 244            | 25                 | 34                   | 6                   | 309                      | 298                         | 11                       |
| Average   | 2            | 2                | 0                      | 218            | 54                 | 20                   | 5                   | 297                      | 362                         | -65                      |